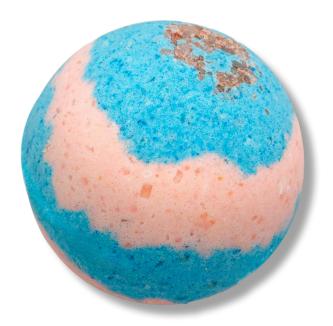

## Double Dream 200mg Bath Bomb

100mg CBD / 100mg THC each
Net weight 130g

Highly moisturizing
Free of synthetic fragrances
Alcohol free

## **Product Overview:**

Enter the realm of relaxation with our Double Dream bath bomb.

Enriched with a tranquil blend of essential oils, this bath bomb will transport you to dreamland and is thought by many to be our most soothing bath product to date.